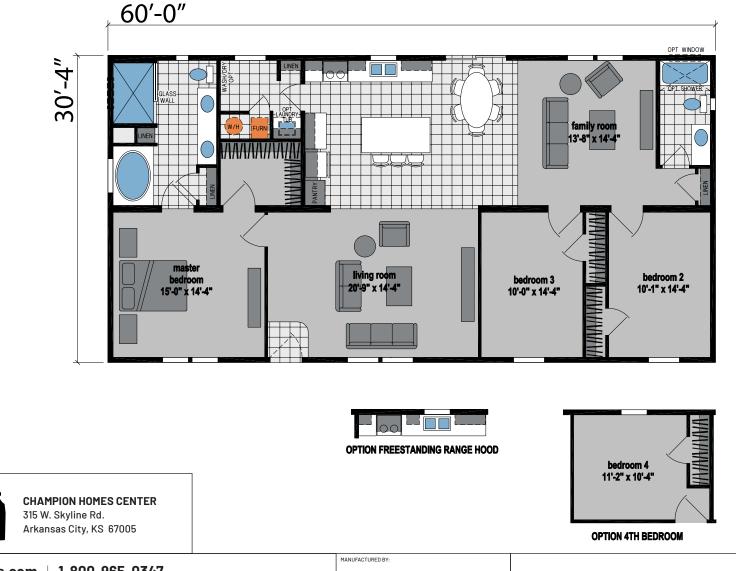

## **Bucklin**

## **Skyliner Series**

1,820 SQ. FT. (Approximate) 3 Bedroom, 2 Bath

SKYLINE