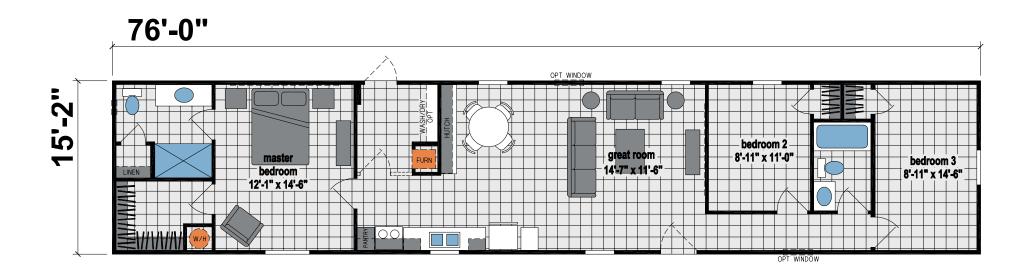

## **Burrton**

**Galaxy Series** 

1,153 SQ. FT. (Approximate) 3 Bedrooms, 2 Baths

Last Updated: 8-16-23