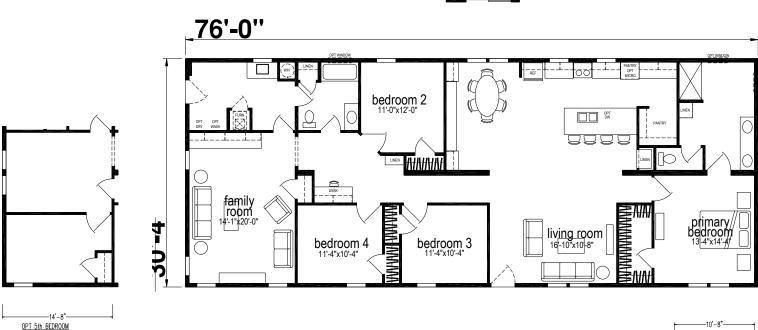

## **Canton**

Prairie Dune Series

2,305 SQ. FT. (Approximate) 4 Bedroom, 2 Bath

Last Updated: 5-20-25

**CHAMPION HOMES CENTER** 315 W. Skyline Rd. Arkansas City, KS 67005