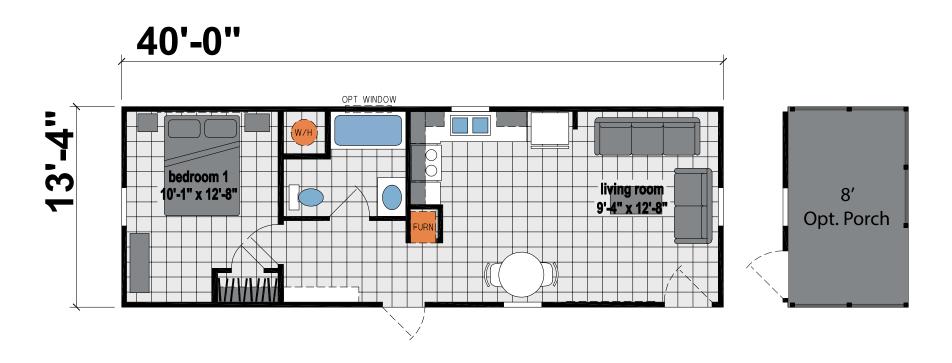

## Cheney

**Galaxy Series** 

533 SQ. FT. (Approximate) 1 Bedroom, 1 Bath

Last Updated: 8-16-23