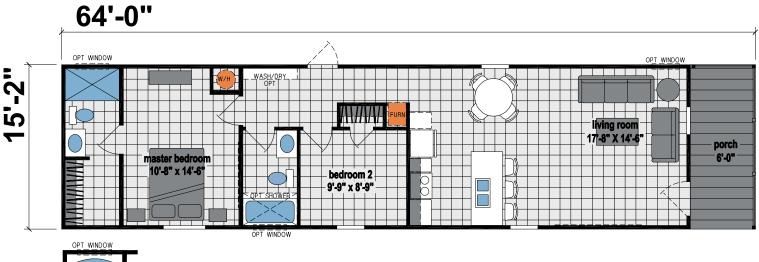

## **Cowley**

**Galaxy Series** 

992 SQ. FT. (Approximate) 2 Bedrooms, 2 Baths

Last Updated: 8-16-23

**CHAMPION HOMES CENTER** 315 W. Skyline Rd. Arkansas City, KS 67005