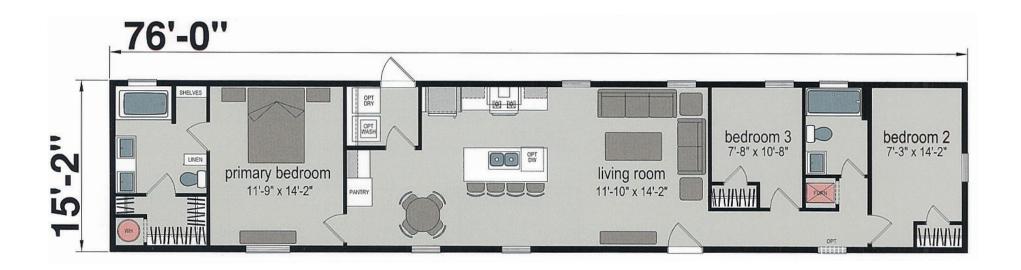

## **Dorrance**

**Galaxy Series** 

1,153 SQ. FT. (Approximate) 3 Bedroom, 2 Bath

Last Updated: 5-20-24