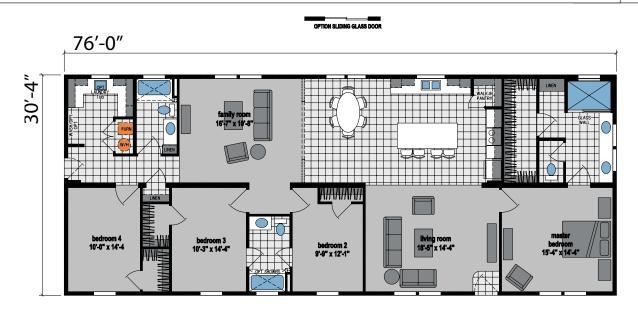

## **Skyliner Series**

2,305 SQ. FT. (Approximate) 4 Bedroom, 3 Bath

Last Updated: 8-16-23

MANUFACTURED BY

**OPTION STAIRWELL AT MODULAR** 