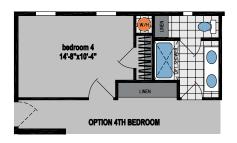

## Kessler

**Skyliner Series** 

2,062 SQ. FT. (Approximate) 3 Bedroom, 2 Bath

Last Updated: 8-16-23

**CHAMPION HOMES CENTER** 315 W. Skyline Rd. Arkansas City, KS 67005