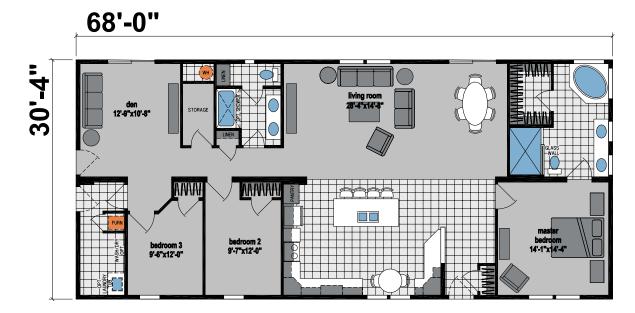

## Kessler

**Skyliner Series** 

2,062 SQ. FT. (Approximate) 3 Bedroom, 2 Bath

Last Updated: 8-16-23

**CHAMPION HOMES CENTER** 315 W. Skyline Rd. Arkansas City, KS 67005