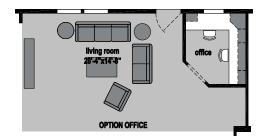

## Kessler

**Skyliner Series** 

2,062 SQ. FT. (Approximate) 3 Bedroom, 2 Bath

Last Updated: 8-16-23

**CHAMPION HOMES CENTER** 315 W. Skyline Rd. Arkansas City, KS 67005