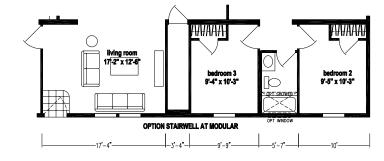

## Langdon

Prairie Dune Series

1,600 SQ. FT. (Approximate) 3 Bedroom, 2 Bath

Last Updated: 8-16-23

**OPTION 4X6 SHOWER** 

**CHAMPION HOMES CENTER** 315 W. Skyline Rd. Arkansas City, KS 67005