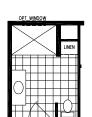

## Langdon

Prairie Dune Series

1,600 SQ. FT. (Approximate) 3 Bedroom, 2 Bath

Last Updated: 8-16-23

**OPTION 4X6 SHOWER** 

**CHAMPION HOMES CENTER** 315 W. Skyline Rd. Arkansas City, KS 67005