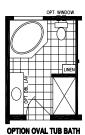

## Langdon

Prairie Dune Series

1,600 SQ. FT. (Approximate) 3 Bedroom, 2 Bath

Last Updated: 8-16-23

**OPTION 4X6 SHOWER** 

**CHAMPION HOMES CENTER** 315 W. Skyline Rd. Arkansas City, KS 67005