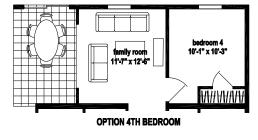

## Langdon

Prairie Dune Series

1,600 SQ. FT. (Approximate) 3 Bedroom, 2 Bath

Last Updated: 8-16-23

**OPTION 4X6 SHOWER** 

**CHAMPION HOMES CENTER** 315 W. Skyline Rd. Arkansas City, KS 67005