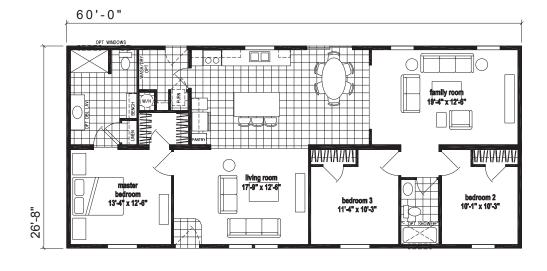

## Langdon

Prairie Dune Series

1,600 SQ. FT. (Approximate) 3 Bedroom, 2 Bath

Last Updated: 8-16-23

**OPTION 4X6 SHOWER** 

**CHAMPION HOMES CENTER** 315 W. Skyline Rd. Arkansas City, KS 67005