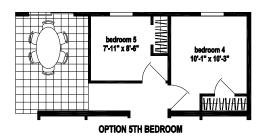

## Langdon

Prairie Dune Series

1,600 SQ. FT. (Approximate) 3 Bedroom, 2 Bath

Last Updated: 8-16-23

**OPTION 4X6 SHOWER** 

**CHAMPION HOMES CENTER** 315 W. Skyline Rd. Arkansas City, KS 67005