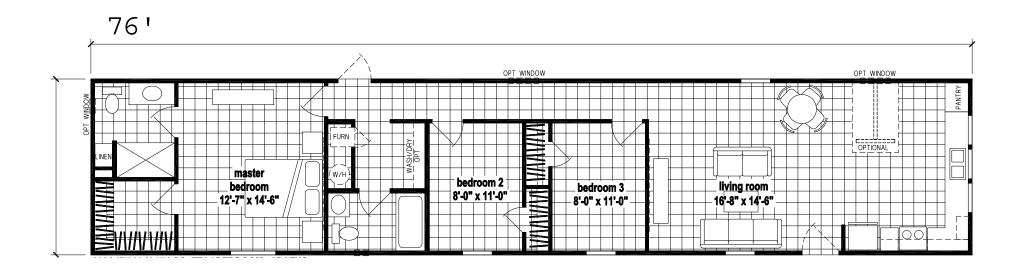

## Lanigan

**Galaxy Series** 

1,153 SQ. FT. (Approximate) 3 Bedrooms, 2 Baths

Last Updated: 8-16-23