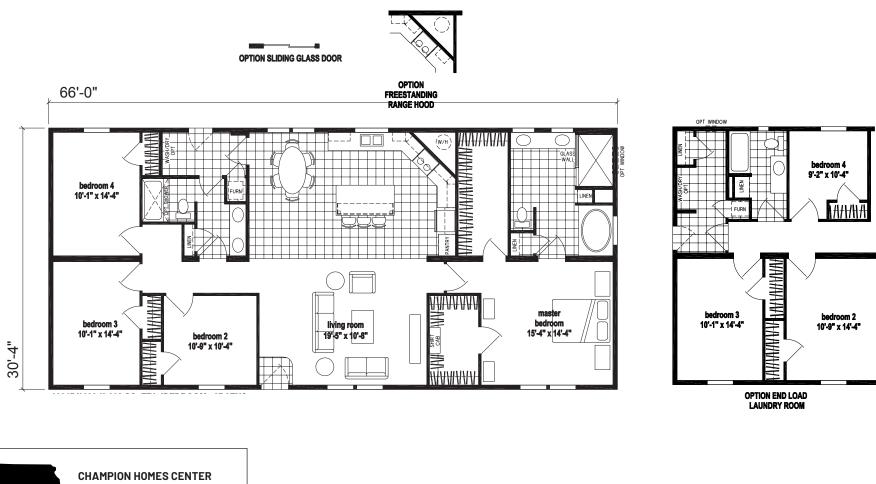

## **Skyliner Series**

2,002 SQ. FT. (Approximate) 4 Bedroom, 2 Bath

Last Updated: 8-16-23

MANUFACTURED BY

SKYLINE

**CHAMPION HOMES CENTE** 315 W. Skyline Rd. Arkansas City, KS 67005