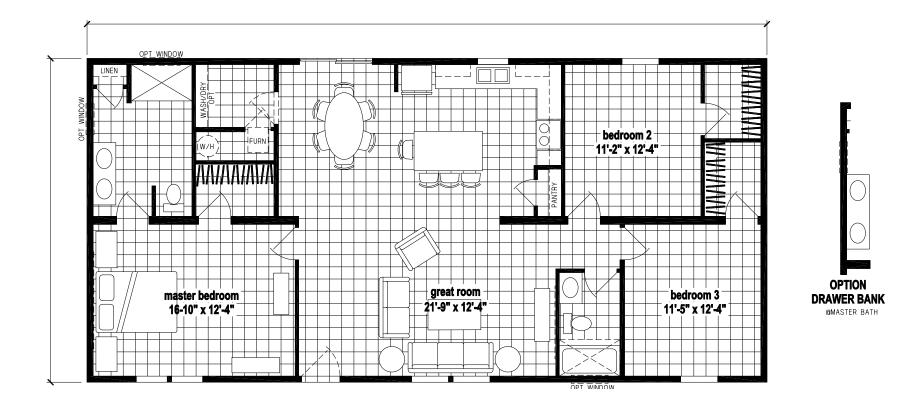

## **Matfield**

**Galaxy Series** 

1,494 SQ. FT. (Approximate) 3 Bedrooms, 2 Baths

Last Updated: 8-16-23

MANUFACTURED BY

CHAMPIC 315 W. Sky Arkansas

CHAMPION HOMES CENTER 315 W. Skyline Rd. Arkansas City, KS 67005