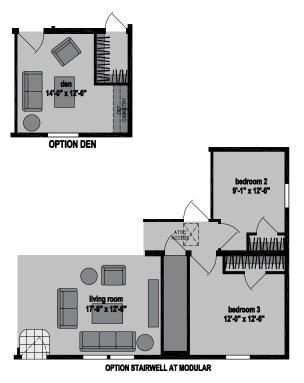

## McKenna

**Skyliner Series** 

1,386 SQ. FT. (Approximate) 3 Bedroom, 2 Bath

Last Updated: 8-16-23