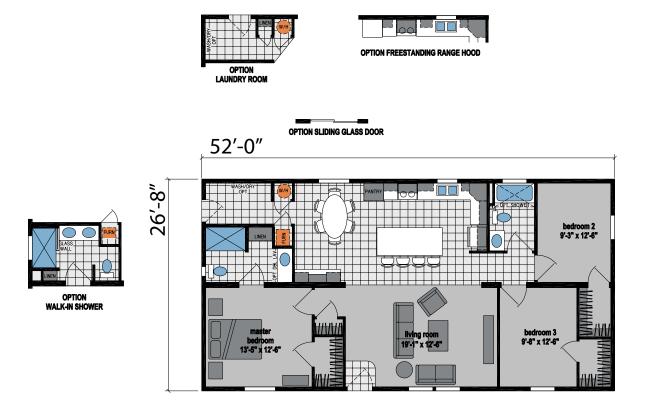

## McKenna

**Skyliner Series** 

1,386 SQ. FT. (Approximate) 3 Bedroom, 2 Bath

Last Updated: 8-16-23