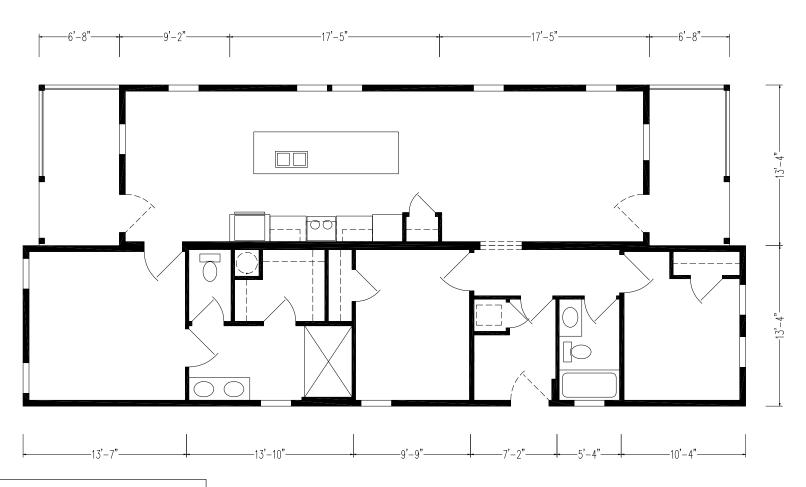

## **Mitchell**

**Genesis Series** 

1,386 SQ. FT. (Approximate) 3 Bedroom, 2 Bath

Last Updated: 5-20-25