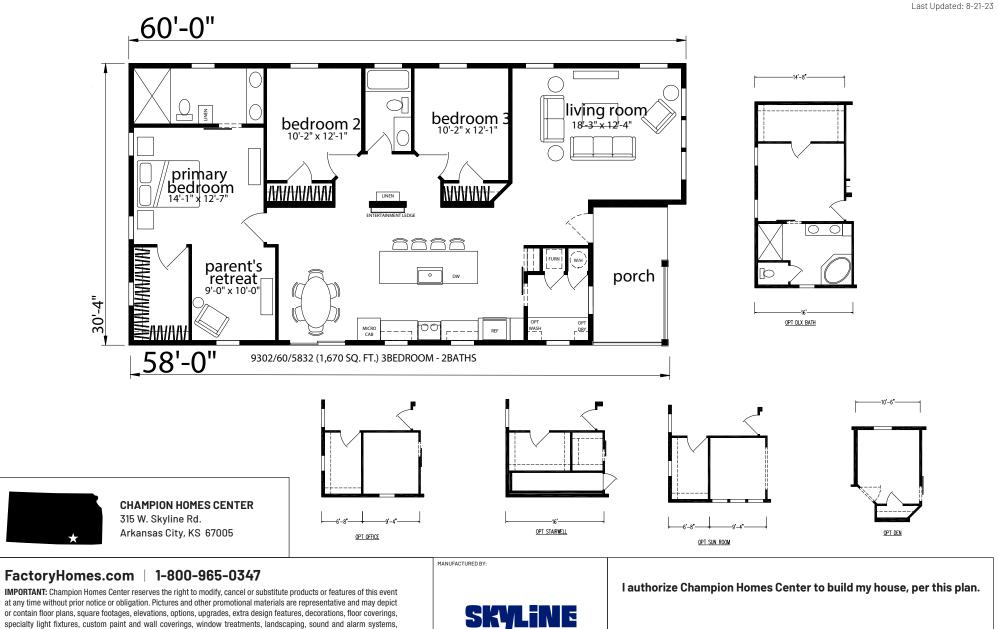

## Montez

## **Genesis Series**

1,670 SQ. FT. (Approximate) 3 Bedroom, 2 Bath

Χ\_

Customer Signature/Date

at any time without prior notice or obligation. Pictures and other promotional materials are representative and may depict or contain floor plans, square footages, elevations, options, upgrades, extra design features, decorations, floor coverings, specialty light fixtures, custom paint and wall coverings, window treatments, landscaping, sound and alarm systems, furnishings, appliances, and other designer/decorator features and amenities that are not included as part of the home and/or may not be available at all locations. Home, pricing and community information is subject to change, and homes to prior sale, at any time without notice or obligation. ©2023 Champion Homes Center. All rights reserved.