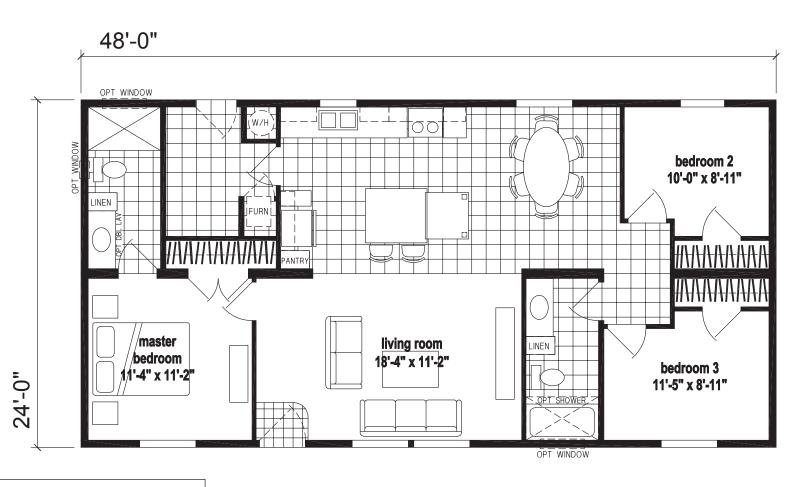

## **Morton**

Prairie Dune Series

1,136 SQ. FT. (Approximate) 3 Bedroom, 2 Bath

Last Updated: 8-16-23