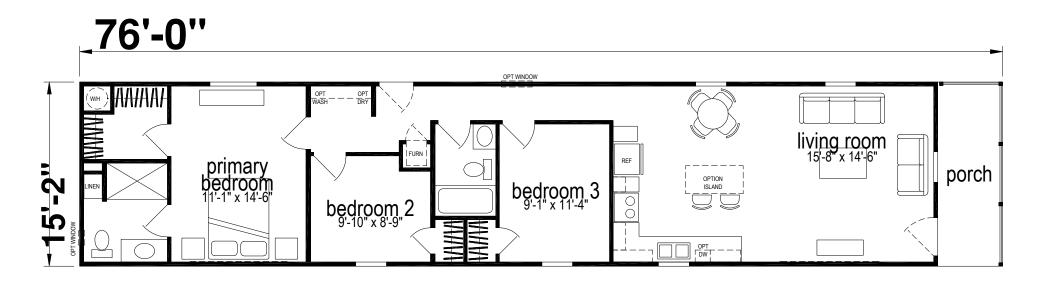

## **Oberlin**

**Galaxy Series** 

1,153 SQ. FT. (Approximate) 3 Bedrooms, 2 Baths

Last Updated: 8-16-23