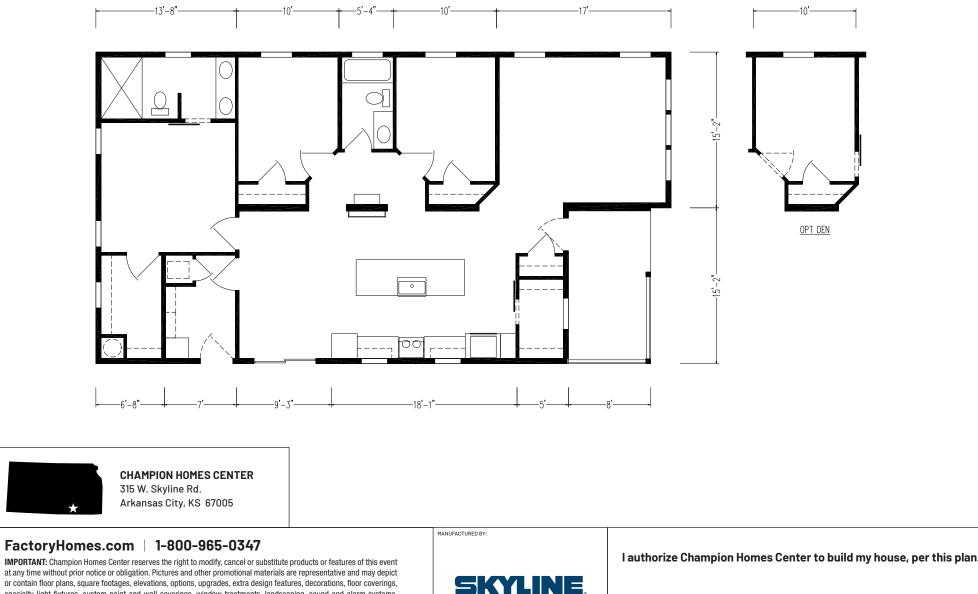

## Parkston

## **Genesis Series** 1,547 SQ. FT. (Approximate) 3 Bedroom, 2 Bath

Last Updated: 5-20-25

or contain floor plans, square footages, elevations, options, upgrades, extra design features, decorations, floor coverings, specialty light fixtures, custom paint and wall coverings, window treatments, landscaping, sound and alarm systems, furnishings, appliances, and other designer/decorator features and amenities that are not included as part of the home and/or may not be available at all locations. Home, pricing and community information is subject to change, and homes to prior sale, at any time without notice or obligation. ©2023 Champion Homes Center. All rights reserved.