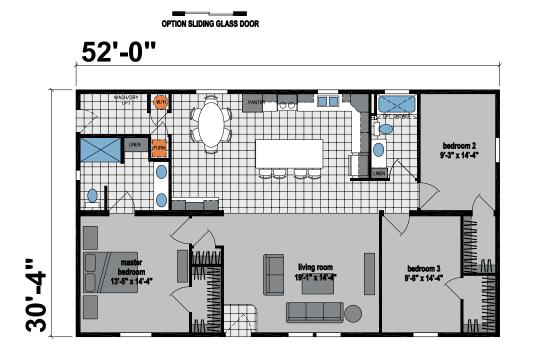

## Skyliner Series 1,577 SQ. FT. (Approximate) 3 Bedroom, 2 Bath

Last Updated: 8-16-23

OPTION STAIRWELL AT MODULAR

CHAMPION HOMES CENTER 315 W. Skyline Rd. Arkansas City, KS 67005