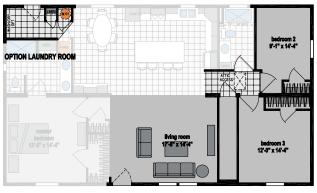

## Skyliner Series 1,577 SQ. FT. (Approximate) 3 Bedroom, 2 Bath

Last Updated: 8-16-23

OPTION STAIRWELL AT MODULAR

CHAMPION HOMES CENTER 315 W. Skyline Rd. Arkansas City, KS 67005