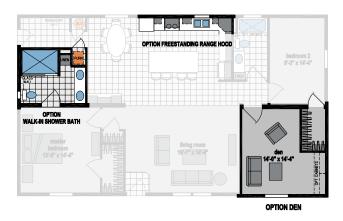

## Skyliner Series 1,577 SQ. FT. (Approximate) 3 Bedroom, 2 Bath

Last Updated: 8-16-23

OPTION STAIRWELL AT MODULAR

CHAMPION HOMES CENTER 315 W. Skyline Rd. Arkansas City, KS 67005