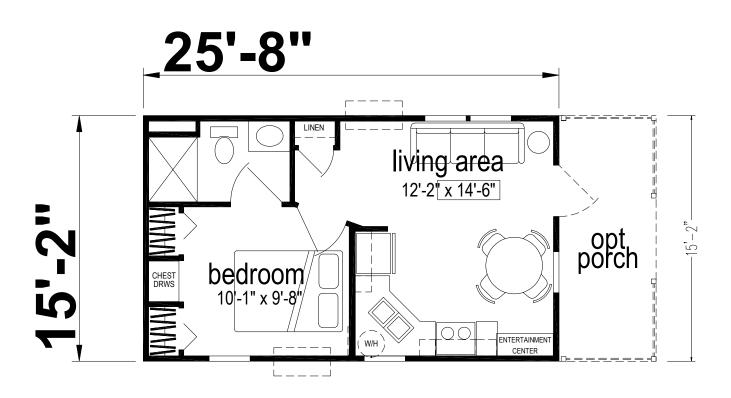

## Roxana

Shore Park PM Series

389 SQ. FT. (Approximate) 1 Bedroom, 1 Bath

Last Updated: 5-25-23