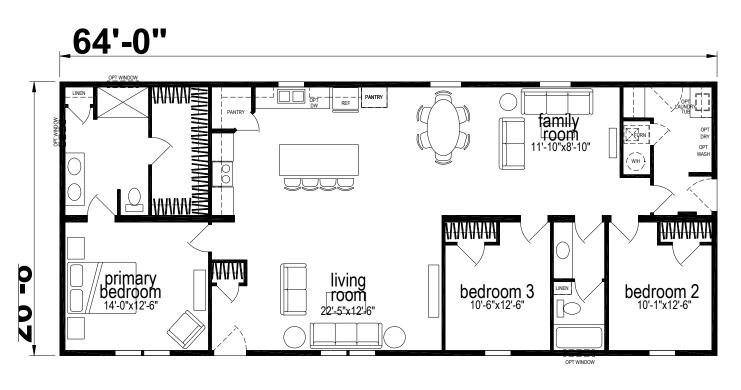

## **Stuart**

Prairie Dune Series

1,707 SQ. FT. (Approximate) 3 Bedroom, 2 Bath

Last Updated: 5-20-25

**CHAMPION HOMES CENTER** 315 W. Skyline Rd. Arkansas City, KS 67005