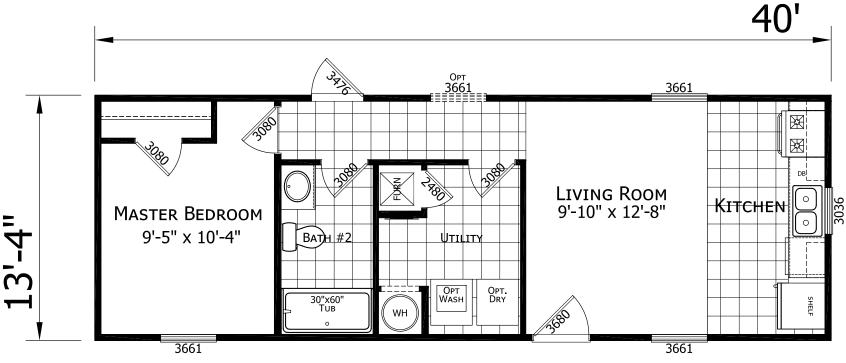

## **Prairie Dune Series** 533 SQ. FT. (Approximate) 1 Bedroom, 1 Bath

\*Special Value Home, Limit 1 per Customer

315 W. Skyline Rd. Arkansas City, KS 67005

CHAMPION HOMES CENTER