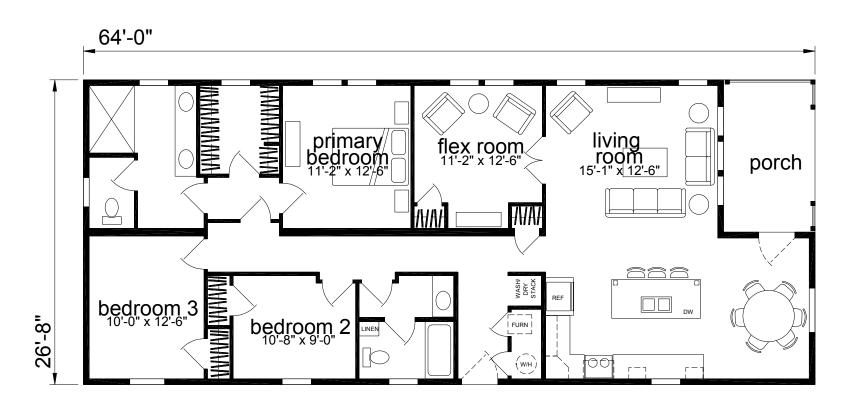

## Walsh

**Skyliner Series** 

1,386 SQ. FT. (Approximate) 3 Bedroom, 2 Bath

Last Updated: 8-16-23