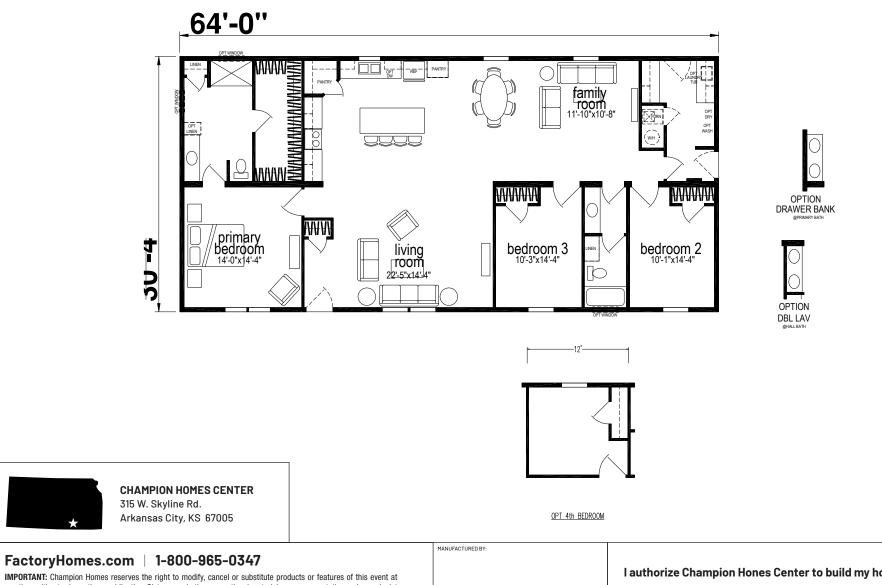

## **Prairie Dune Series**

1,941 SQ. FT. (Approximate) 3 Bedroom, 2 Bath

Last Updated: 5-20-25

IMPORTANT: citampton Homes reserves the right to modify, cancel of substitute products of relatives of this event at any time without prior notice or obligation. Pictures and other promotional materials are representative and may depict or contain floor plans, square footages, elevations, options, upgrades, extra design features, decorations, floor coverings, specialty light fixtures, custom paint and wall coverings, window treatments, landscaping, sound and alarm systems, furnishings, appliances, and other designer/decorator features and amenities that are not included as part of the home and/or may not be available at all locations. Home, pricing and community information is subject to change, and homes to prior sale, at any time without notice or obligation. ©2023 Champion Homes. All rights reserved.