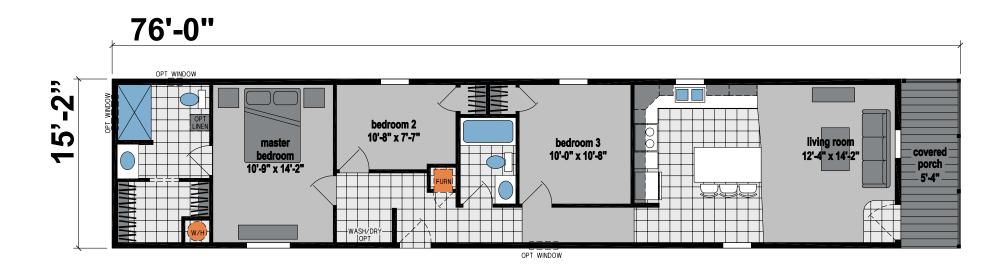

## Wellsford

## Prairie Dune Series 1,152 SQ. FT. (Approximate) 3 Bedroom, 2 Bath

Last Updated: 8-16-23

**CHAMPION HOMES CENTER** 315 W. Skyline Rd. Arkansas City, KS 67005