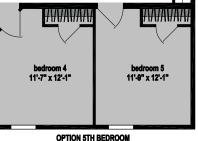

## **Skyliner Series**

2,305 SQ. FT. (Approximate) 4 Bedroom, 2 Bath

CHAMPION HOMES CENTER 315 W. Skyline Rd. Arkansas City, KS 67005

MANUFACTURED BY

SKYLINE