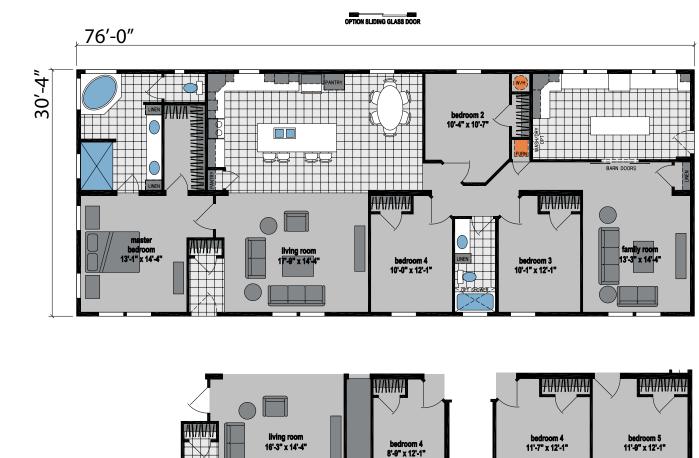

## **Skyliner Series**

2,305 SQ. FT. (Approximate) 4 Bedroom, 2 Bath

CHAMPION HOMES CENTER 315 W. Skyline Rd. Arkansas City, KS 67005

MANUFACTURED BY

SKYLINE