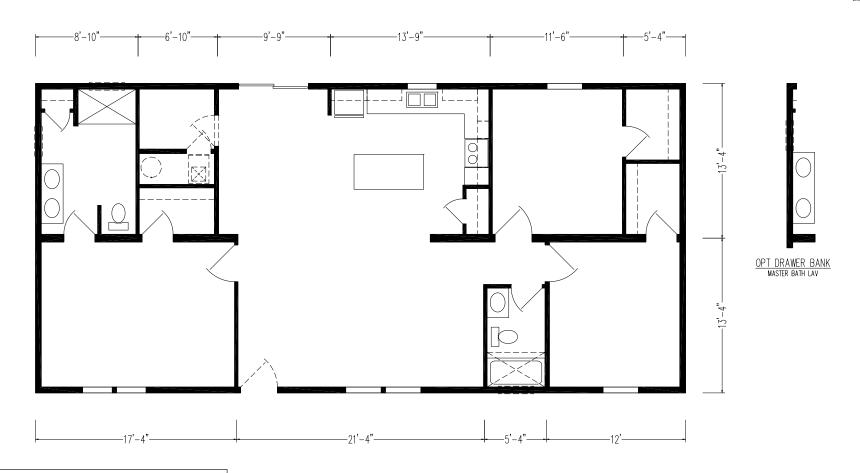

## **Wilbourns**

Prairie Dune Series

1456 SQ. FT. (Approximate) 3 Bedroom, 2 Bath

Last Updated: 4-9-25