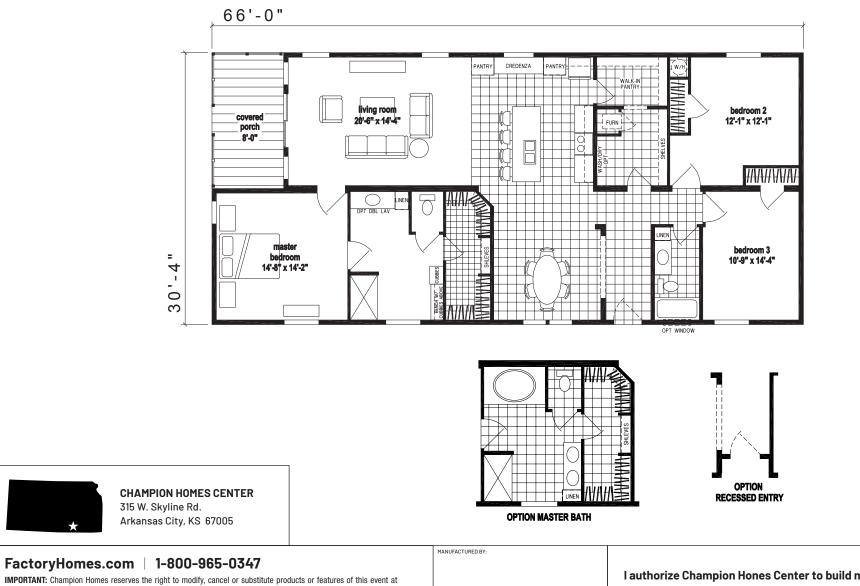

## **Prairie Dune Series**

2,002 SQ. FT. (Approximate) 3 Bedroom, 2 Bath

IMPURIANT: Champion Homes reserves the right to moonly, cancel of substitute products of reatures of this event at any time without prior notice or obligation. Pictures and other promotional materials are representative and may depict or contain floor plans, square footages, elevations, options, upgrades, extra design features, decorations, floor coverings, specialty light fixtures, custom paint and wall coverings, window treatments, landscaping, sound and alarm systems, furnishings, appliances, and other designer/decorator features and amenities that are not included as part of the home and/or may not be available at all locations. Home, pricing and community information is subject to change, and homes to prior sale, at any time without notice or obligation. ©2023 Champion Homes. All rights reserved.